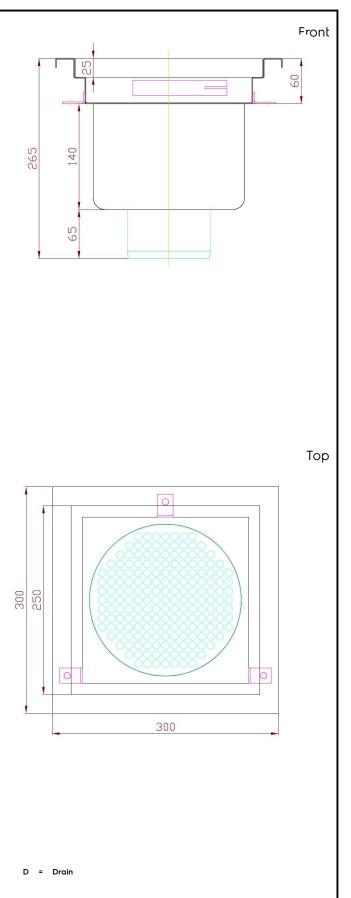

### Key Information:

| External dimensions, Width:  |        |
|------------------------------|--------|
| 328051 (FDA3030)             | 300 mm |
| External dimensions, Depth:  | 300 mm |
| External dimensions, Height: | 265 mm |
| Net weight:                  | 12 kg  |