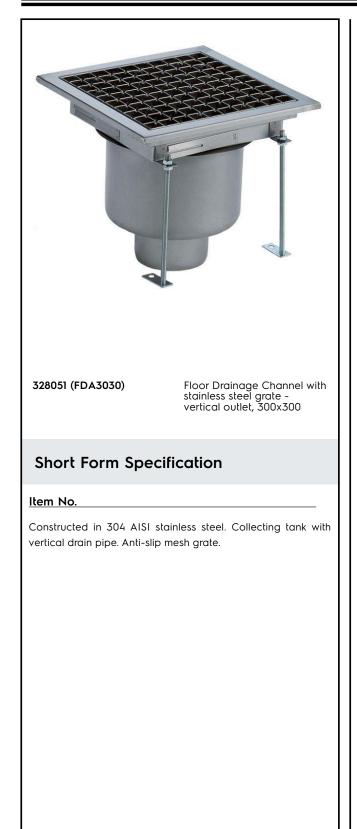

# Electrolux PROFESSIONAL

Floor Drains and Collecting Tanks Floor Drain with Stainless Steel Grate - Vertical outlet 300x300 mm

# **Main Features**

- Easy to install.
- Anti-odour syphon.
- Removable waste blocking filter.
- Rag bolt for floor fixing.
- Easy to inspect for any possible waste removal action.
- Electrochemical finishing gives grids a bright apperance.
- Ideal for any drain solution, particularly suggested for great amounts of water drained during cleaning operations.

### Construction

- Adjustable leveling feet.
- Anti-slip mesh 25x25 mm grating, h=25 mm, 1.5 mm in thickness.
- Top cover available with perforated surface or with stainless steel grid.
- Constructed entirely in 304 AISI stainless steel.
- Collecting tanks available with vertical drain pipe.

### Key Information:

| External dimensions, Width:  |        |
|------------------------------|--------|
| 328051 (FDA3030)             | 300 mm |
| External dimensions, Depth:  | 300 mm |
| External dimensions, Height: | 265 mm |
| Net weight:                  | 12 kg  |